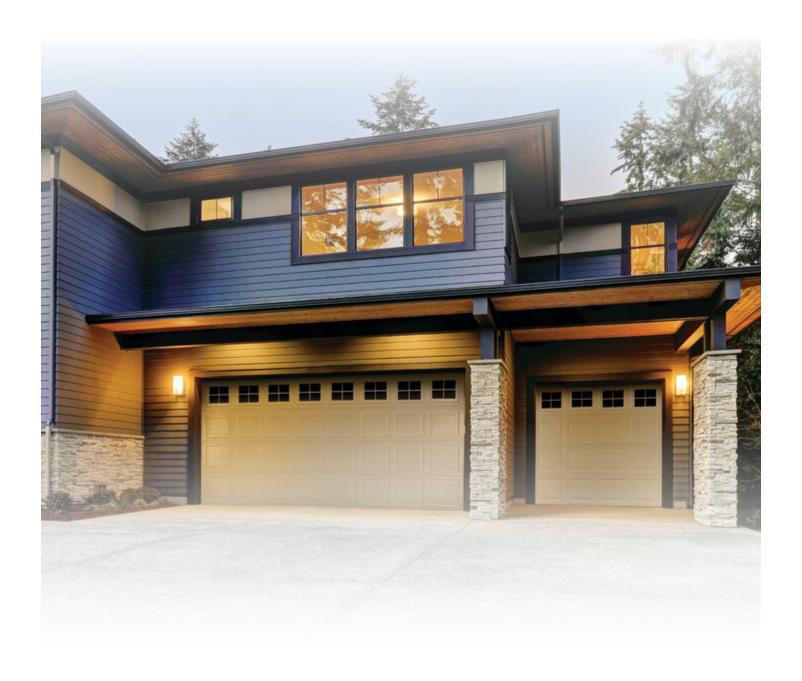

# 790 PREMIUM INSULATED DOOR

The Windsor Model 790 is a 2" thick door with steel front, steel back and a solid core of polystyrene insulation. This premium door provides excellent strength, insulation, and security, as well as a pleasing appearance from the front and back. Customize your Model 790 with your choice of eight panel designs, eleven color choices, and a variety of window and decorative insert options.