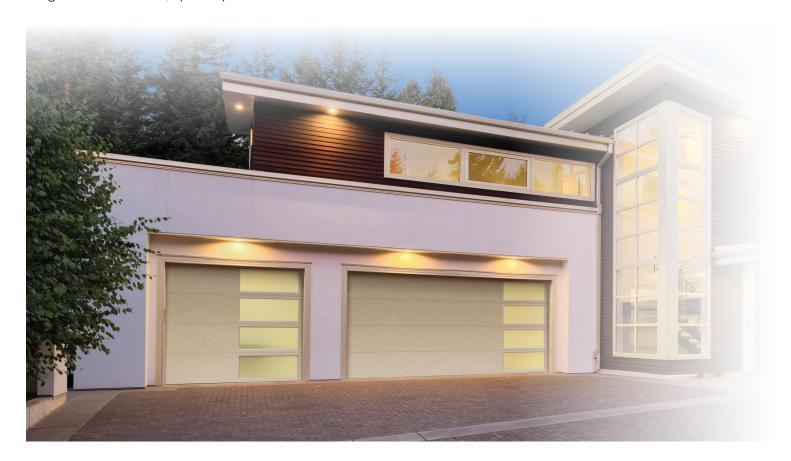

# 790 PREMIUM INSULATED DOOR

The Windsor Model 790 is a 2" thick door with steel front, steel back and a solid core of polystyrene insulation. This premium door provides excellent strength, insulation, and security, as well as a pleasing appearance from the front and back. Customize your Model 790 with your choice of eight panel designs, eleven color choices, and a variety of window and decorative insert options.

## **WINDSOR 790** Features