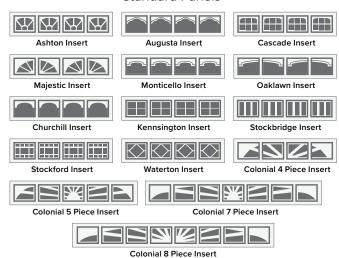

ding a snug, weather-tight fit.

#### **Keep the Outdoors Outside**

The bulb-type vinyl bottom weather seal fits tight against the floor sealing out moisture, light, and energy leaks.

#### **Smooth Operation**

Galvanized steel hinges and selflubricating rollers are designed for long life and smooth, quiet operation.

#### Beat the Hot and Cold

The CFC-Free polystyrene insulation foam is bonded between steel panels providing a 9.0 R-Value. The standard thermal break minimizes transfer of exterior temperatures and drafts, and reduces everyday wear and tear between sections.

#### **Features**

- 25ga Front and Backskin
- Thermal Break
- 2" Thick Polystyrene Insulation
- Full Vertical Hinge Plate



## WINDSOR DOOR Limited Lifetime Warranty

#### PANEL CHOICES



#### WINDOW INSERTS\*





#### Ranch Panels



<sup>\*</sup>Some inserts and colors may not be available, or are subject to minimum purchase requirements. Please contact the Windsor Door factory to verify availability.

### FINISHES (Actual color may vary)





SteelWood Harbor Wood

SteelWood Cedar Falls





SteelWood Braised Walnut

Sandstone





Polar White

Brown





Desert Tan

Almond





Black

Terra Bronze



Slate Gray

Optional decorative handles and strap hinges give the look of forged iron.



5800 Scott Hamilton Drive • Little Rock, AR 72209 tel 501.562.1872 • fax 1.800.635.3667• windsordoor.com





5800 Scott Hamilton Drive, Little Rock, AR 72209 Tel 501.562.1872 • Fax 1.800.635.3667

For more information visit windsordoor.com