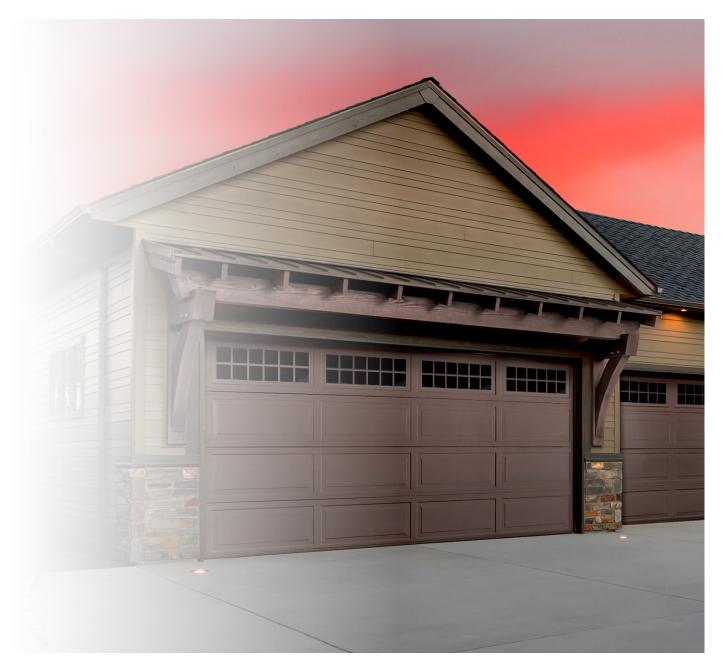

# 790 PREMIUM INSULATED DOOR

The Windsor Model 790 is a 2" thick door with steel front, steel back and a solid core of polystyrene insulation. This premium door provides excellent strength, insulation, and security, as well as a pleasing appearance from the front and back. Customize your Model 790 with your choice of eight panel designs, eleven color choices, and a variety of window and decorative insert options.

## **WINDSOR 790** Features