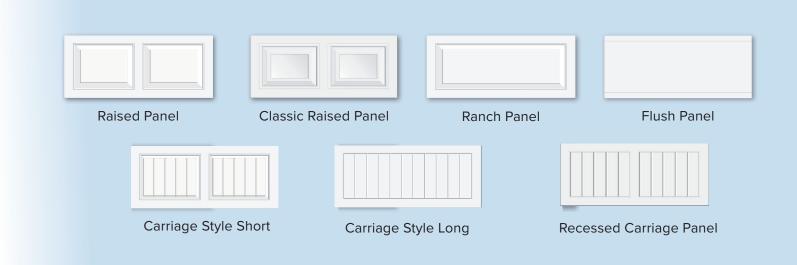

#### PANEL CHOICES

#### Ranch Panels

<sup>\*</sup>Some inserts and colors may not be available, or are subject to minimum purchase requirements. Please contact the Windsor Door factory to verify availability.