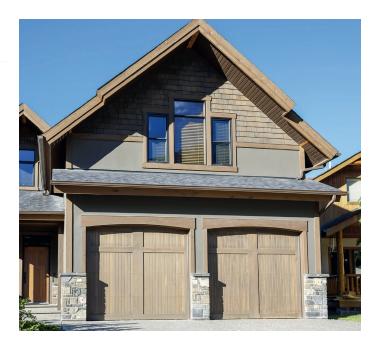

#### The Windsor LP PurposeBuilt<sup>™</sup> Full-Faced

LP Series doors combine the look of a wood door with the durability of LP PurposeBuilt. It offers the same design flexibility as our custom wood doors. Choose from multiple design options, window inserts, and get a low-maintenance door with a 10-year limited warranty.

Watch your neighbors re-stain their wood doors yearly while you relax and enjoy saving money and time with a Windsor LP PurposeBuilt door.