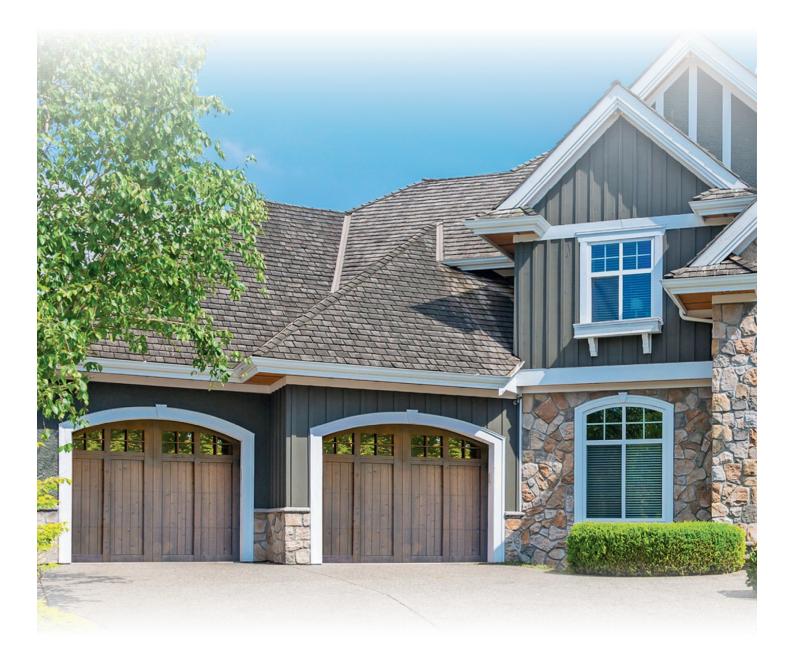

#### The Windsor LP PurposeBuilt<sup>™</sup> Full-Faced

LP Series doors combine the look of a wood door with the durability of LP PurposeBuilt. It offers the same design flexibility as our custom wood doors. Choose from multiple design options, window inserts, and get a low-maintenance door with a 10-year limited warranty.

#### The Windsor LP PurposeBuilt Custom Trim

door provides a deep carriage reveal and maximum curb appeal with limited maintenance. The LP PurposeBuilt is constructed of 2" thick steel sections with 2" vinyl back insulation, primed trim and commercial grade hardware.