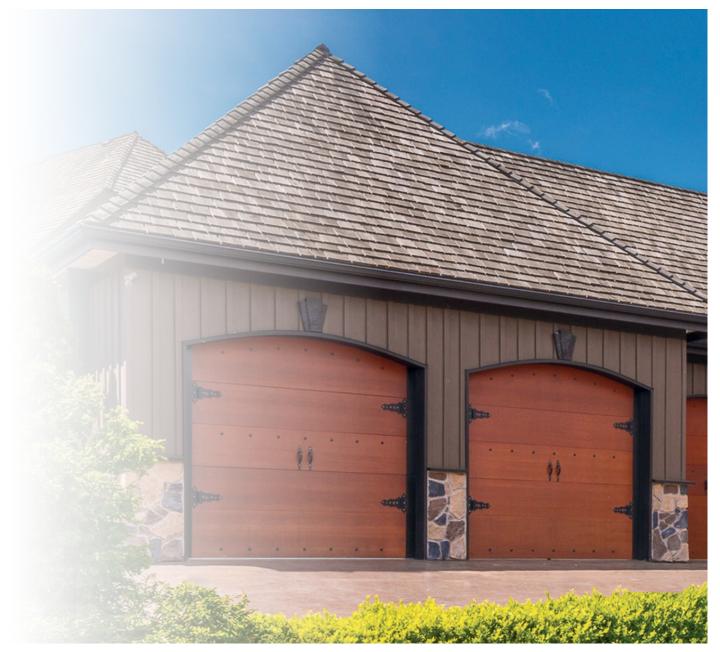

### CUSTOM WOOD DOORS

Our solid wood tongue and groove door provides you with the durability of steel and the beauty of wood. In addition to a natural wood exterior, this door comes with moisture control, draft protection, and sound dampening features to ensure longevity and performance.

The tongue and groove door is constructed of 2" thick steel sections with 2" vinyl back insulation, 1x6" T&G kiln dried cedar or specialty wood of your choice, and commercial grade hardware. Choose from numerous designs or create your own.