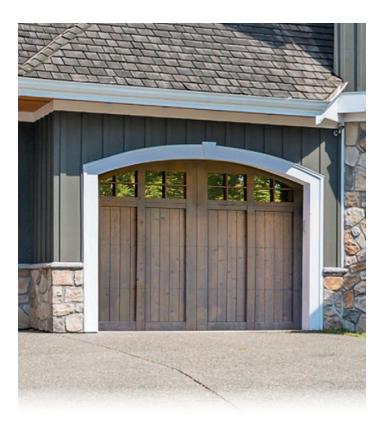

### CUSTOM WOOD DOORS

Our solid wood tongue and groove door provides you with the durability of steel and the beauty of wood. In addition to a natural wood exterior, this door comes with moisture control, draft protection, and sound dampening features to ensure longevity and performance.

The tongue and groove door is constructed of 2" thick steel sections with 2" vinyl back insulation, 1x6" T&G kiln dried cedar or specialty wood of your choice, and commercial grade hardware. Choose from numerous designs or create your own.