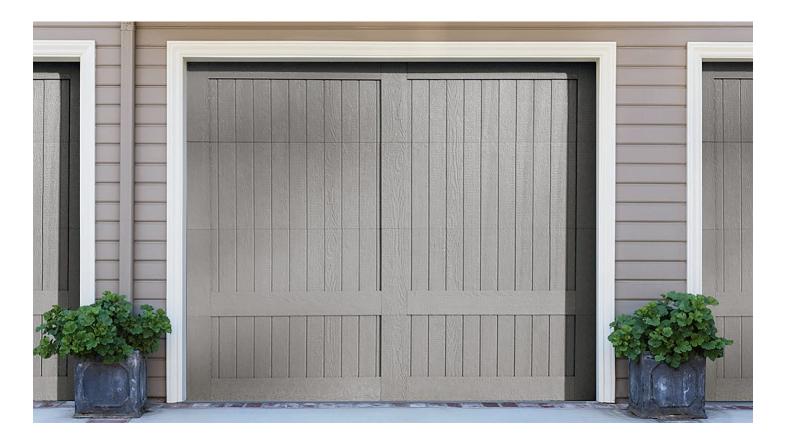

#### The Windsor LP PurposeBuilt Custom Trim

door provides a deep carriage reveal and maximum curb appeal with limited maintenance. The LP PurposeBuilt is constructed of 2" thick steel sections with 2" vinyl back insulation, primed trim and commercial grade hardware.

This eco-friendly option uses SCS certified products to form a design that will transform your home. Choose from over 100 design options.

5800 Scott Hamilton Drive, Little Rock, AR 72209 Tel 501.562.1872 • Fax 1.800.635.3667