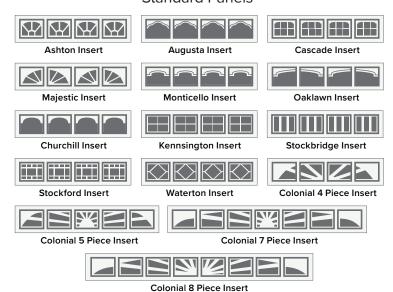

fits tight against the floor sealing out moisture, light, and energy leaks.

### **Smooth Operation**

Galvanized steel hinges and selflubricating rollers are designed for long life and smooth, quiet operation.

#### Beat the Hot and Cold

An optional CFC-FREE laid-in-place polystyrene foam insulation is bonded to a white vinyl interior to provide a 6.0 R-Value.

## **DOORS AVAILABLE IN STEELWOOD FINISH**

### **MODEL 750**

- 2" thick durable steel
- 6.0 R-value
- 3 color choices
- Hardware and window customizing available
- Four panel choices
- Limited Lifetime Warranty

### **MODEL 790**

- 2" thick durable steel
- 9.0 R-value
- 3 color choices
- Hardware and window customizing available
- Eight panel choices
- Limited Lifetime Warranty



### **WINDOW INSERTS\***

### Standard Panels



### Ranch Panels



\*Some inserts and colors may not be available, or are subject to minimum purchase requirements. Please contact the Windsor Door factory to verify availability.

5800 Scott Hamilton Drive • Little Rock, AR 72209 tel 501.562.1872 • fax 1.800.635.3667• windsordoor.com

### **FINISHES**

(Actual color may vary)



SteelWood Harbor Wood



SteelWood Cedar Falls



SteelWood Braised Walnut



Optional decorative handles and strap hinges give the look of forged iron.









5800 Scott Hamilton Drive, Little Rock, AR 72209 Tel 501.562.1872 • Fax 1.800.635.3667

For more information visit windsordoor.com