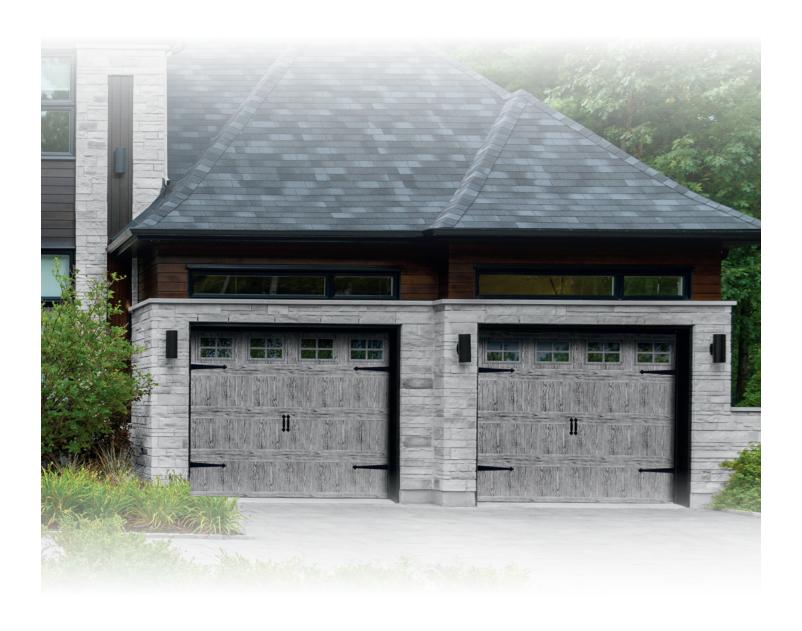

# STEEL WOOD SERIES

Our SteelWood Series door is a hybrid of style and performance. Made of quality steel and textured in a natural wood appearance, Steel Wood gives a custom look without any of the maintenance required for real wood. The R-value for this series with the available/optional insulation starts at 6.0 which is great for detached or non-heated garages.

### **FINISHES**

(Actual color may vary)

SteelWood Harbor Wood

SteelWood Cedar Falls

SteelWood Braised Walnut

Optional decorative handles and strap hinges give the look of forged iron.

5800 Scott Hamilton Drive, Little Rock, AR 72209 Tel 501.562.1872 • Fax 1.800.635.3667