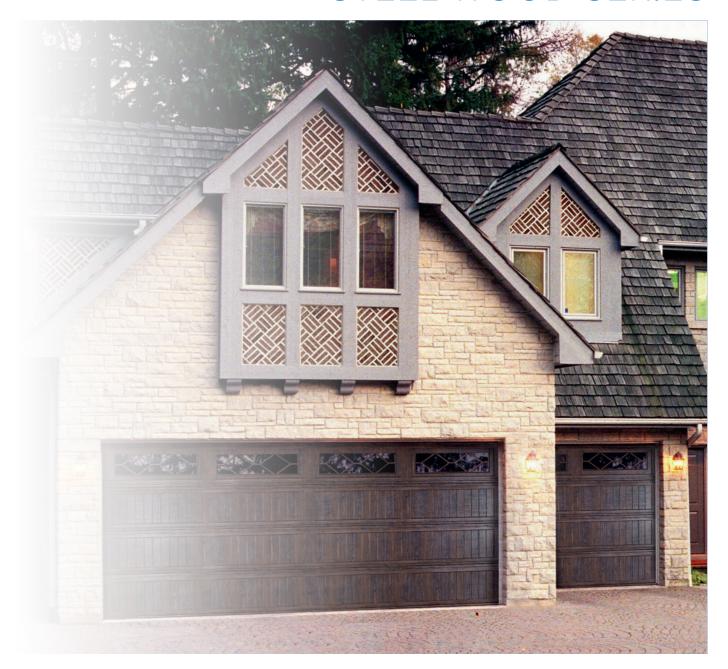

# STEEL WOOD SERIES

Our SteelWood Series door is a hybrid of style and performance. Made of quality steel and textured in a natural wood appearance, Steel Wood gives a custom look without any of the maintenance required for real wood. The R-value for this series with the available/optional insulation starts at 6.0 which is great for detached or non-heated garages.

### **STEEL WOOD SERIES** Features