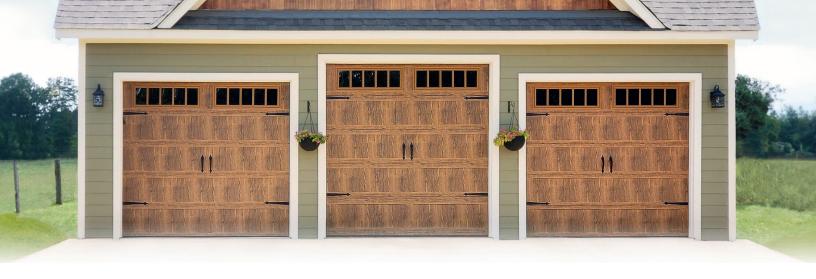

## **DOORS AVAILABLE IN STEELWOOD FINISH**

### **MODEL 750**

- 2" thick durable steel
- 6.0 R-value
- 3 color choices
- Hardware and window customizing available
- Four panel choices
- Limited Lifetime Warranty

### **MODEL 790**

- 2" thick durable steel
- 9.0 R-value
- 3 color choices
- Hardware and window customizing available
- Eight panel choices
- Limited Lifetime Warranty